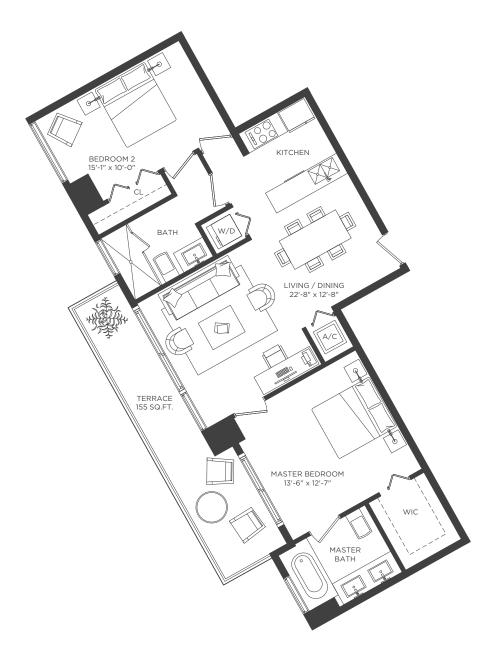

| _                    |  |
|----------------------|--|
| RESIDENCE 09         |  |
| 2 BEDROOMS / 2 BATHS |  |

| A/C INTERIOR AREA | 1,068 SQ. FT. | 99.22 SQ. M.  |
|-------------------|---------------|---------------|
| TERRACE AREA      | 165 SQ. FT.   | 15.32 SQ. M.  |
| TOTAL RESIDENCE   | 1,233 SQ. FT. | 114.54 SQ. M. |

Each purchaser is advised that there are various methods for calculating the square footage of a Unit, and that depending on the method of calculation, the quoted square footage of a Unit is advertising materials may vary from the square footage of a Unit as stated or described in the Prospectus and the Declaration. The dimensions of the Unit shown in these floor plans have been calculated from the exterior bundraice of the exterior valids to the exterior demissing walk, including common dements such as structural wales and definition of the "Unit" set forth in the Prospectus and the Declaration. For your reference, the area of the Unit, determined by using the description and definition of the "Unit" set forth in the Prospectus and the Declaration is itess than the square footage reflected here. The configuration and use of space or the floor plans design may vary from that in the Prospectus and the Declaration cases the Developer is discretion, without notice to Unit buyers. Note that measurements of rooms set forth on this in the prospectus and the periader bare is development plans are subject to change. The fourth as a defined length times within the discretion because the Developer is discretion, without notice to Unit buyers. Note that measurements of rooms set forth on this or plan are generally taken at the greatest points of each dyner noon (as if the room were a perfect rectangle), without regard for any cutous. Accordingly, the area of the actual noon will by picel be stated length times within A. All dimensions are dimensions are dimensions, specification are development plans are subject to change. The fourthisting and decorrillustrated are not included with the purchase of the Unit. See Prospectus for additional information negarding what is offered with the Unit and the calculation of Unit square footage and dimensions.